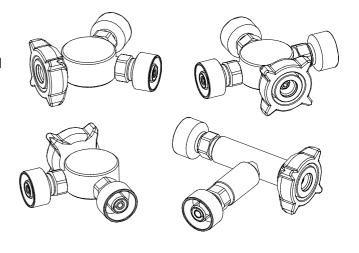

## MEDICAL GAS ADAPTORS

Gascon Systems can offer a full range of medical gas adaptor. These can be either 3 way (ie. 1 inlet and 2 outlets) or 4 way (1 inlet and 3 outlets). Three way adaptors (except suction and scavenge) can be in either a "T" or "Y" orientation. All the adaptors have a colour coded sleeved indexed inlet handwheel and self sealing sleeve indexed outlets.

## ORDERING INFORMATION

|       | PART No            | - |      | GAS                    |
|-------|--------------------|---|------|------------------------|
| G0187 | Adaptor, 3 Way "T" |   | AIR  | Breathing Air          |
| G0188 | Adaptor, 3 Way "Y" |   | CARB | Carbogen               |
| G0189 | Adaptor, 4 Way "X" |   | CO2  | Carbon Dioxide         |
|       |                    |   | ENT  | Entonox                |
|       |                    |   | N2O  | Nitrous Oxide          |
|       |                    |   | OXY  | Oxygen                 |
|       |                    |   | SURG | Surgical/Turbine Tools |